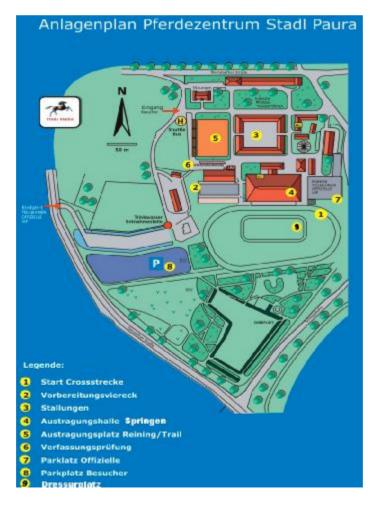

## Stadl Paura, on 4-6 August 2006.

It doesn't matter whether you are a friend of classical riding disciplines, if you prefer the Western style or have found your satisfaction in driving – everybody will find something among the 18 different disciplines in 45 classes that are offered.