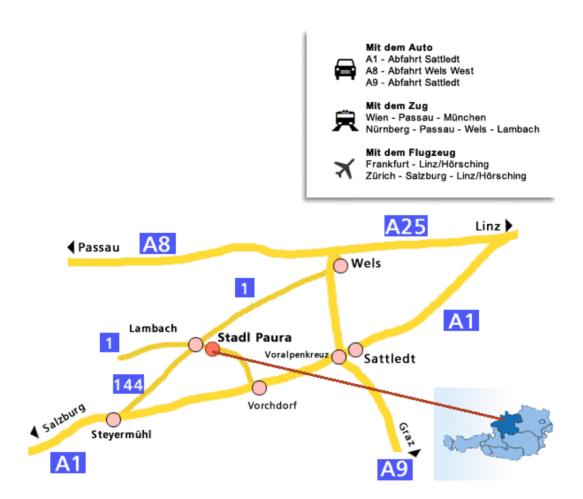

## Stadl Paura, on 4-6 August 2006.

It doesn't matter whether you are a friend of classical riding disciplines, if you prefer the Western style or have found your satisfaction in driving – everybody will find something among the 18 different disciplines in 45 classes that are offered.