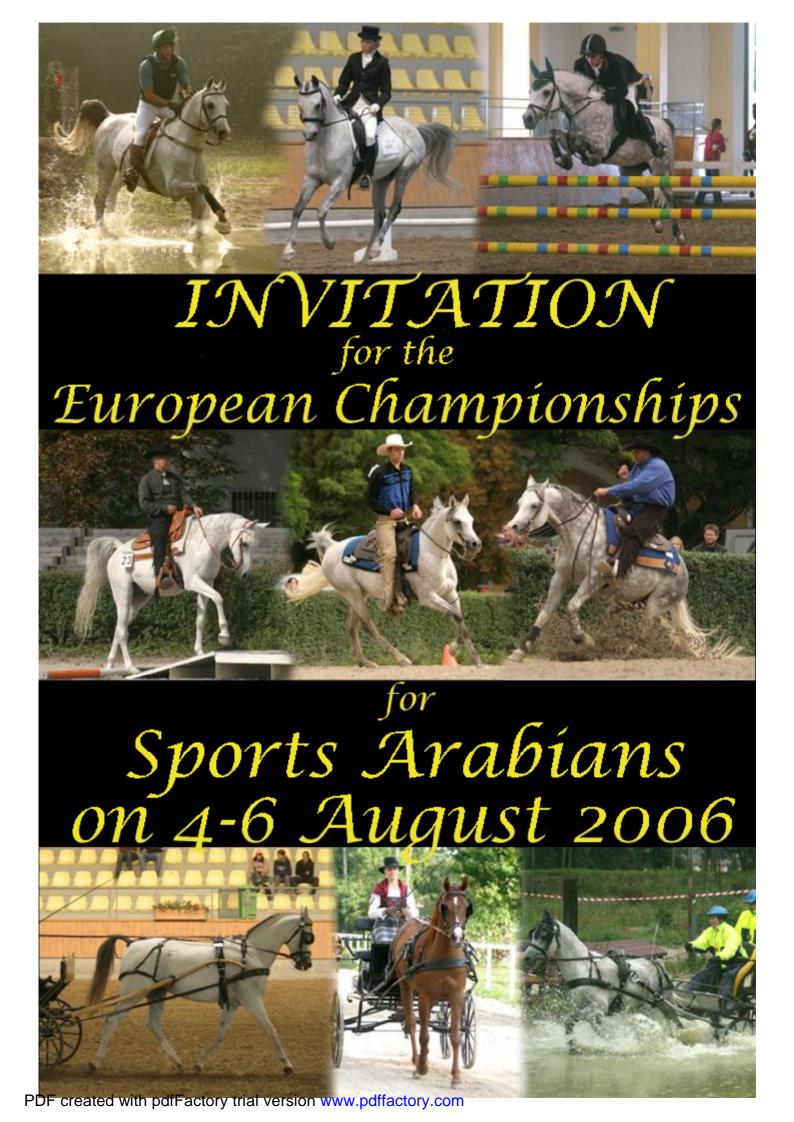

## Dear Friends of the Arabian Sports Horses

we kindly invite you to attend the

## 5<sup>th</sup> ECAHO European-Championships for purebred Arabian Sports Horses

Whether you have a sports crack at home, with whom you would like to participate, or whether you would like to come as spectator to have a nice weekend with people of the same interest, the European Championships for Sports Arabians offers something for everybody and has acquired a good reputation over the past five years!

First class sport, beautiful horses, a relaxed Nations Evening in family atmosphere, the historic ambience and – hopefully – good weather are expecting you at

## Stadl Paura, on 4-6 August 2006.

It doesn't matter whether you are a friend of classical riding disciplines, if you prefer the Western style or have found your satisfaction in driving – everybody will find something among the 18 different disciplines in 45 classes that are offered.

We expect riders from 10 nations, who will compete for the individual European Champion title in the disciplines Dressage, Show Jumping, Classic Pleasure, Western Trail, Reining and Western Pleasure. The Allrounders will compete for European Champion titles in Classic AllRound, Western AllRound, and Driving AllRound where up to 10 disciplines are offered to chose from.

While in the disciplines Dressage, Show Jumping, Trail and Reining the level of competition is quite high, the classes of Classic Pleasure (similar to Ridden Show Classes) and Western Pleasure are open for the less experienced rider, and qualification can be gained on the same weekend in Stadl Paura.